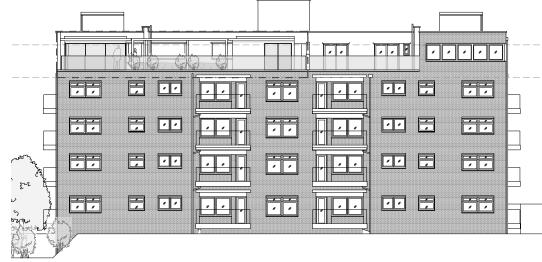

## PROPOSED APARTMENT FRONT (STREET) ELEVATION

1:100 @ A1

PROPOSED APARTMENT REAR (GARDEN) ELEVATION 1:100 @ A1

LFE... E22....... , , **#** , , , , 

| Project<br>18 SOVEREIGN HOUSE, DRAXMONT | Project No<br>315 |
|-----------------------------------------|-------------------|
| Drawing Title ELEVATION                 | 1:100 @ A1        |
| PROPOSED APARTMENT AND TERRACE          | 1:200 @ A3        |
|                                         |                   |