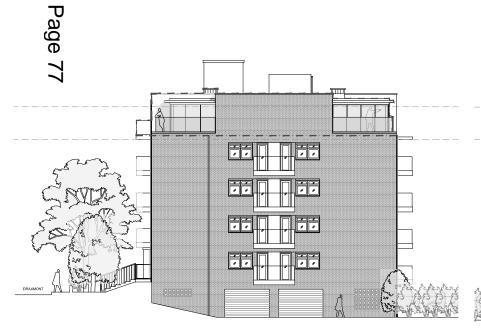

## PROPOSED APARTMENT SIDE ELEVATION

1:100 @ A1

PROPOSED APARTMENT SIDE ELEVATION 1:100 @ A1

PROPOSED SIDE ELEVATION 1:100 @ A1 Harper Latter Architects Hill Place House, 55a High Street, London, SW19 5BA

| Project<br>18 SOVEREIGN HOUSE, DRAXMONT | Project No<br>315 |
|-----------------------------------------|-------------------|
| Drawing Title ELEVATION                 | 1:100 @ A1        |
| PROPOSED APARTMENT AND TERRACE          | 1:200 @ A3        |
|                                         |                   |