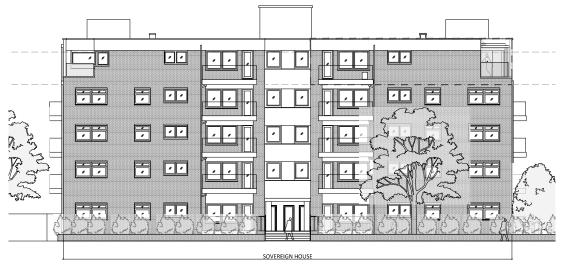

## PROPOSED APARTMENT FRONT (STREET) ELEVATION

1:100 @ A1

PROPOSED APARTMENT REAR (GARDEN) ELEVATION 1:100 @ A1

LFE... E22....... , , **#** , , , , 

| Project<br>18 SOVEREIGN HOUSE, DRAXMONT | Project No<br>315 |
|-----------------------------------------|-------------------|
| Drawing Title ELEVATION                 | 1:100 @ A1        |
| PROPOSED APARTMENT AND TERRACE          | 1:200 @ A3        |
|                                         |                   |